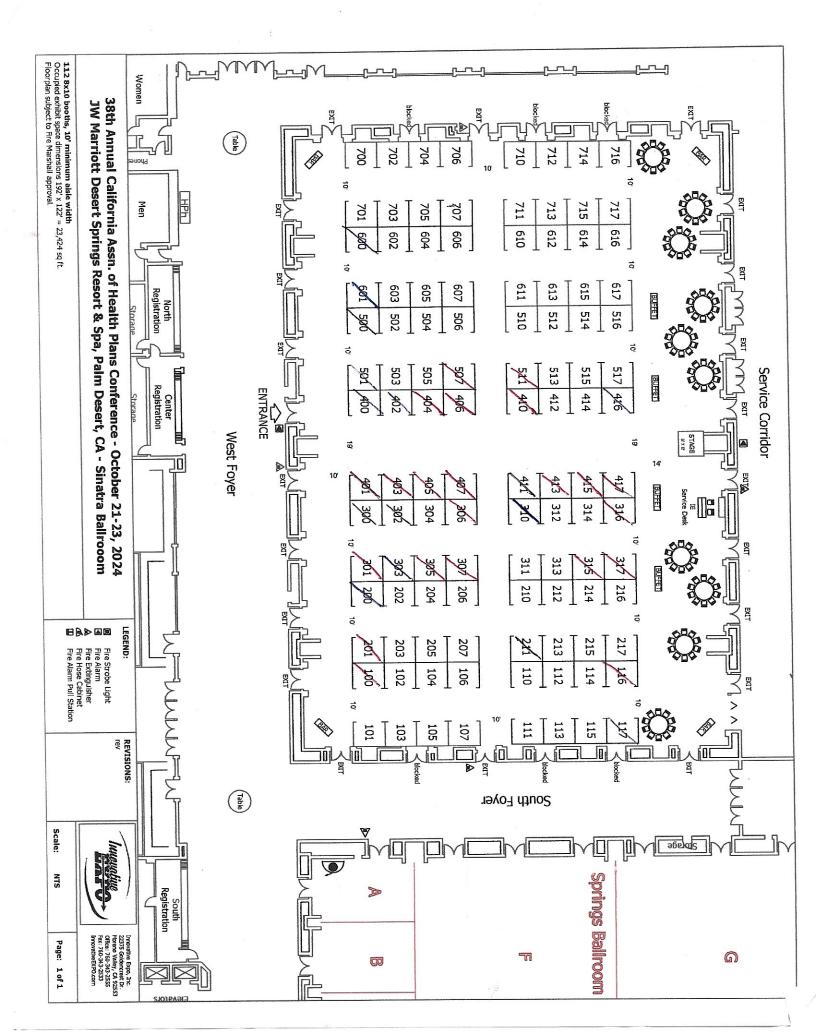

ASSIGNMENT OF SPACE. Upon receipt of signed contract and payment, notification of booth assignment and the Exhibit Display Rules and Regulations will be mailed to Exhibitor. Space is assigned on a first-come, first-served basis. If spaces selected are taken, CAHP has the right to assign the next best available space. NO MORE THAN 2 EXHIBITING COMPANIES PER BOOTH.